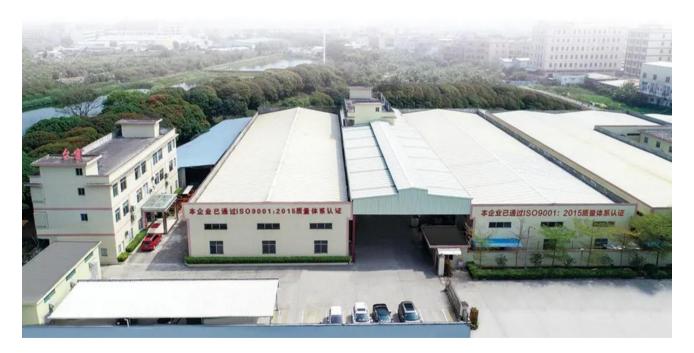

### **OUR WORKSHOP**

We have 15,000 square feet of manufacturing floor space and with facilities in China. All the machines are manufactured by our own employees in our own factory.

### WHO WE ARE

**TAIFU Machinery** is a professional manufacturer of vertical injection molding machines integrated with strong capabilities of R&D, manufacturing and services, with more than 15 years manufacturing experience; 100 employees; 15,000 square feet of manufacturing floor spaces and with facility in the Dongguan city, Guangdong province, China. We are certified by ISO9001 and patents 20 inventions.