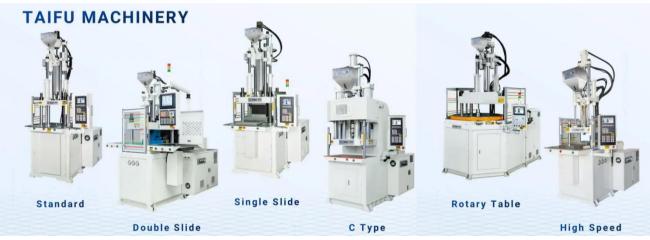

### TAIFU MACHINERY

#### Rotary Table Vertical Injection Molding Machine

- Add 2/3/4 molds on the rotary table Improve productivity 40-60%
- Use servo system
- Allowing for safter operation

Clamping Force (KN)

Allowing for integration with robot

### WHAT WE DO

There are wide range of vertical plastic injection molding machine (thermoplastic, rubber) we provide, including Rotary table vertical injection molding machine, Bakelite machine, BMC Machine, LSR silicone injection molding machine, C-type vertical injection molding machine, etc. Not only can we provide standard machines, but we are able to also customize machines to meet your unique needs.