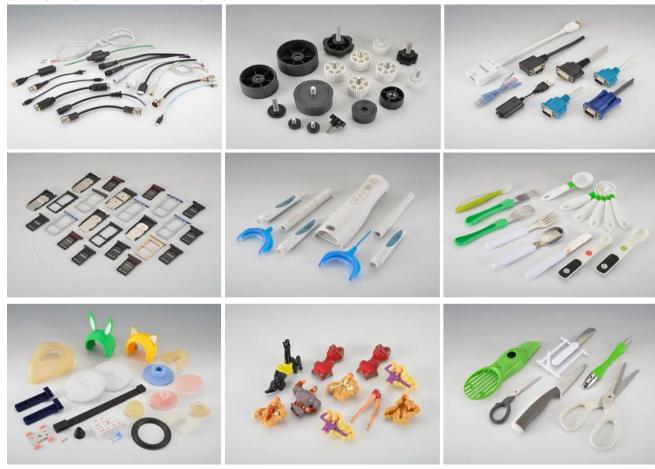

## **Product Description**

It is available to customize machines to meet your needs. Contact us to get more information.



# Recommend Products



### TAIFU MACHINERY

#### Rotary Table Vertical Injection Molding Machine

- Add 2/3/4 molds on the rotary table Improve productivity 40-60%
- Use servo system
- Allowing for safter operation

Clamping Force (KN)

Allowing for integration with robot

250-3500 40-60%







# Applications

Tell us your products, we are ready to provide custom solution. Contact Us Now!



### Certifications

















# Photo Gallery

### **DELIVERY**

We products and delivers more than 2,000 sets of vertical injection molding machines annually. All the machines will be packed well before shipment.







### **OUR WORKSHOP**

We have 15,000 square feet of manufacturing floor space and with facilities in China. All the machines are manufactured by our own employees in our own factory.







# Company Profile

### WHO WE ARE

**TAIFU Machinery** is a professional manufacturer of vertical injection molding machines integrated with strong capabilities of R&D, manufacturing and services, with more than 15 years manufacturing experience; 100 employees; 15,000 square feet of manufacturing floor spaces and with facility in the Dongguan city, Guangdong province, China. We