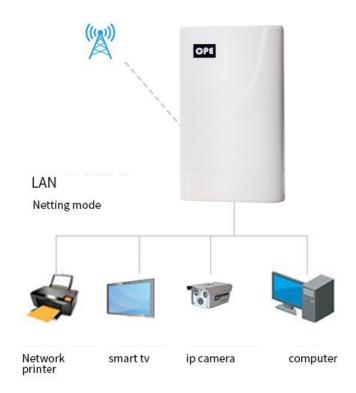

### **Application scenario**

X The WiFi signal transmitted by default is only for the convenience of users to use the mobile device to set it. The WiFi can only be connected in a short distance, and it is not used for wireless coverage.

#### Wide application scenarios

Broadband access is troublesome Access to the Internet with plug-in card

Save the trouble of payment You can buy a card and have Internet Access to the Internet with SIM card

Avoid network restrictions

Where there's no broadband Card can also have network

4G network for card insertion Fast and convenient network speed

Product information specification