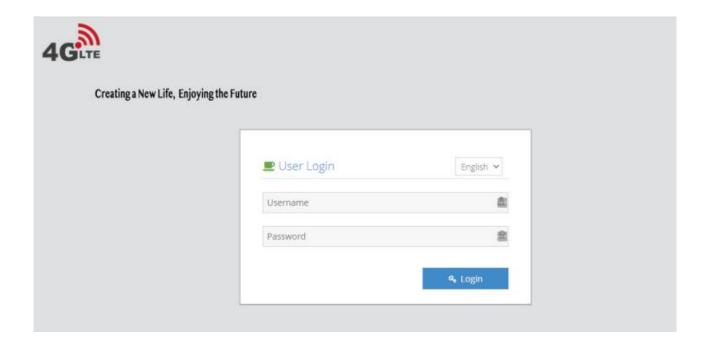

## **Background management interface**

\*\* The above screenshots are for reference only. If there is any change, please refer to the actual display.