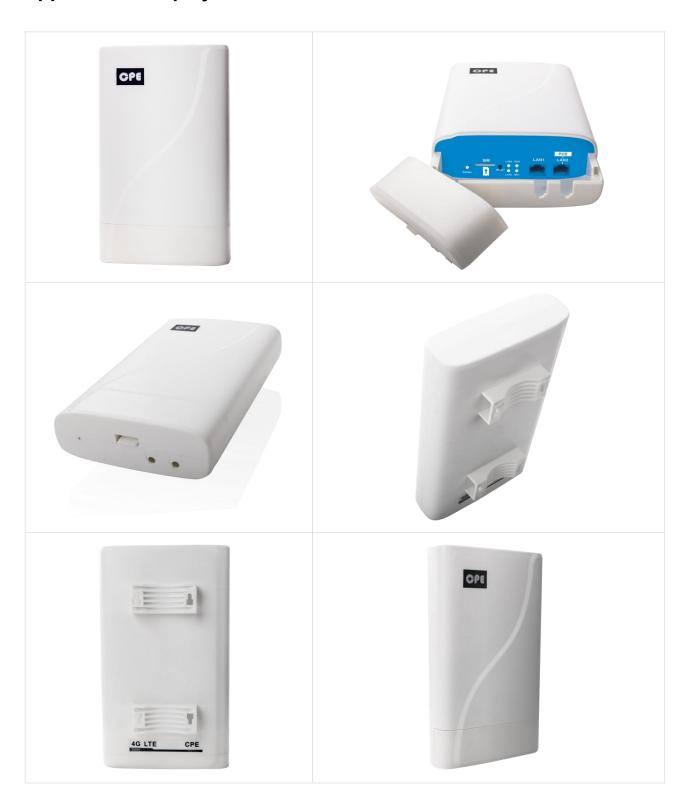

mware, stable operation.
- With directional antenna, it can receive remote base station signal.

Product information specification

### **Application scenario**



X The WiFi signal transmitted by default is only for the convenience of users to use the mobile device to set it. The WiFi can only be connected in a short distance, and it is not used for wireless coverage.

#### Wide application scenarios



Broadband access is troublesome Access to the Internet with plug-in card



Save the trouble of payment You can buy a card and have Internet Access to the Internet with SIM card



Avoid network restrictions



Where there's no broadband Card can also have network



4G network for card insertion Fast and convenient network speed



Product information specification

# Appearance display



Product information specification

## **Background management interface**





\*\* The above screenshots are for reference only. If there is any change, please refer to the actual display.

# **Specification parameter**

| Interface           | Network                           | 2*lan                                                                                                              |
|---------------------|-----------------------------------|--------------------------------------------------------------------------------------------------------------------|
|                     | SIM                               | 2FF Mini sim                                                                                                       |
|                     | Button