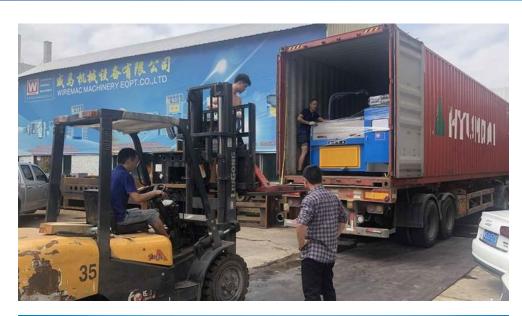

### **Packing & Shipment**

(1) CBM of machines less than a full container, it will be packed by wooden case and shipped in **LCL** (Less than Container Load).

(2) CBM of machines up to a full container, it will be nude packing, and fixed well by steel wires in the container, no hitting, no damage. Shipped in the way all the time, no customers complain. There will be more protection measures to ensure its transit.