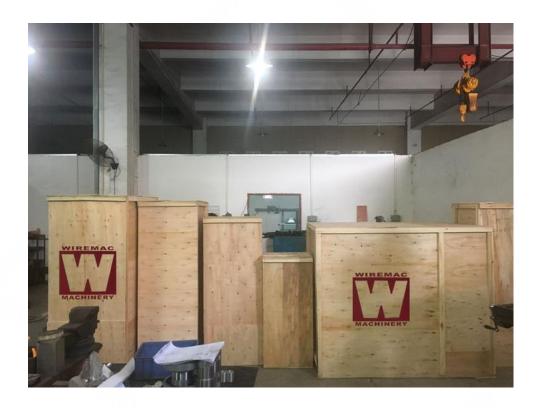

### **Packing & Shipment**

(1) CBM of machines less than a full container, it will be packed by wooden case and shipped in **LCL** (Less than Container Load).

(2) CBM of machines up to a full container, it will be nude packing, and fixed well by steel wires in the container, no hitting, no damage. Shipped in the way all the time, no customers complain. There will be more protection measures to ensure its transit.

### **Our Workshop**