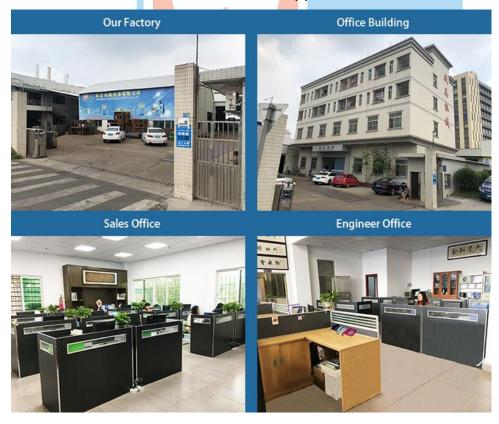

### **Company Profile**

Dongguan Wiremac Machinery Equipment Co., Ltd. Is located in Houjie Town, a famous historic town in China. Our company is a wire and cable equipment manufacturer integrating R&D, processing, assembly, commissioning and after-sales.